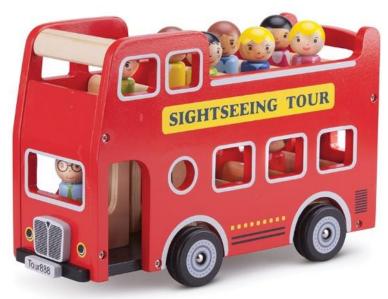

## IMPORTANT SAFETY WARNING

We request your urgent attention for the product below:

'City Tour Bus' from the brand New Classic Toys

Item number: 11970

EAN code: 8718446119706

Batch code: 050616

The 'City Tour Bus' with batch code 050616 sold since September 26<sup>st</sup>, 2016 does not comply with the safety regulations. New Classic Toys urges customers who have bought this 'City Tour Bus' to immediately stop using it. There is a risk for small parts, this can pose a choking hazard to young children. Safety for children is always the highest priority at New Classic Toys, we have a zero tolerance regarding child safety and therefore issue this important safety warning.